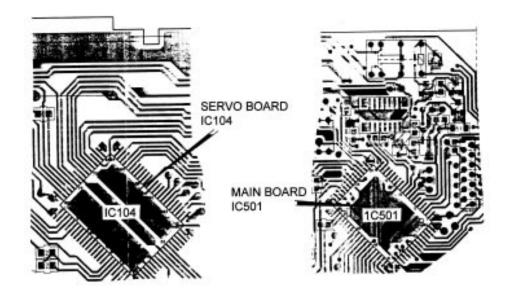

## Car Stereo Service Bulletin

**Sony Service Company -** Technical Services A Division of Sony Electronics Inc. Sony Drive, Park Ridge, New Jersey 07656

Model: XES-C1 No. 374

Symptom:

(\*\*) The original signal processor IC104 (CXD2500Q) is no longer available, and is

being replaced by type CXD2500**B**Q. This new type signal processor IC is not compatible with the original system control IC501 (uPD75116GF-E25-3BE).

**Solution:** When replacing the original signal processor IC104 with the new type

(CXD2500BQ) you must also replace the system control IC501 with type

uPD75P116GF-3B3.

| REF   | FORMER                        |              | NEW                        |              |
|-------|-------------------------------|--------------|----------------------------|--------------|
|       | DESCRIPTION                   | PART NUMBER  | DESCRIPTION                | PART NUMBER  |
| IC104 | IC, CXD2500Q                  | 8-752-335-15 | IC, CXD2500BQ              | 8-752-352-93 |
| IC501 | IC,<br>UPD75116GF-<br>E25-3B3 | 8-759-154-97 | IC,<br>UPD75P116GF-<br>3BE | 8-759-149-44 |